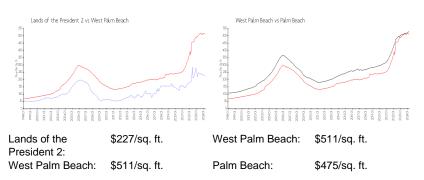

#### **Inventory for Sale**

| Lands of the President 2 | 11% |
|--------------------------|-----|
| West Palm Beach          | 4%  |
| Palm Beach               | 3%  |