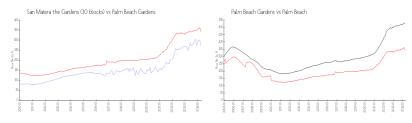

#### **Market Information**

San Matera the \$274/sq. ft.

\$342/sq. ft.

Palm Beach \$342/sq. ft.

Gardens (30 blocks): Palm Beach Gardens:

Palm Beach: \$475/sq. ft.

Gardens: