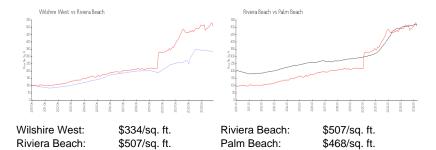

List PPSF:
 \$315

 Valuated Price:
 \$380,000

The above valuated price is a baseline figure that does not take into account any specific renovation, upgrade, split, merge, or deterioration of the unit.

\$329

### **Building Information**

Valuated PPSF:

Number of units:32Number of active listings for rent:0Number of active listings for sale:2Building inventory for sale:6%Number of sales over the last 12 months:1Number of sales over the last 6 months:0Number of sales over the last 3 months:0

### **Building Association Information**

Wilshire Condominium Association Inc 410 Wilma Circle Apartment 306 Riviera Beach, FL 33404 Phone: (561) 842-7475

## **Recent Sales**

 Unit #
 Size
 Closing Date
 Sale Price
 PPSF

 405
 859 sq ft
 Sep 2023
 \$340,000
 \$396

#### **Market Information**



# **Inventory for Sale**

Wilshire West 6%
Riviera Beach 4%
Palm Beach 3%

#### Avg. Time to Close Over Last 12 Months

Wilshire West n/a Riviera Beach 81 days





Palm Beach 56 days