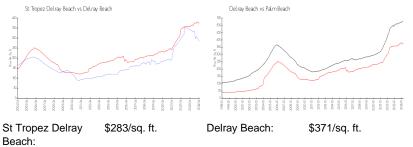

#### **Market Information**

41 days

| Delray Beach: \$371/sq. ft. Palm Beach: \$475/sq. ft | Delray Beach: | \$371/sq. ft. | Palm Beach: | \$475/sq. ft. |
|------------------------------------------------------|---------------|---------------|-------------|---------------|
|------------------------------------------------------|---------------|---------------|-------------|---------------|