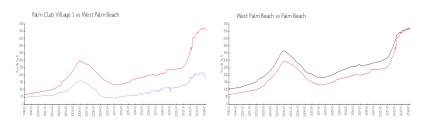

# Unit 1005-D2 - Palm Club Village 1

1005-D2 - 1001-1030 Green Pine Blvd, West Palm Beach, FL, Palm Beach 33409

#### **Unit Information**

MLS Number: RX-10978844 Status: Active Size: 1,111 Sq ft. Bedrooms: 2 Full Bathrooms: 2 Half Bathrooms: 0 Parking Spaces: Guest City,Other View: List Price: \$265,000

List PPSF: \$239
Valuated Price: \$201,000
Valuated PPSF: \$181