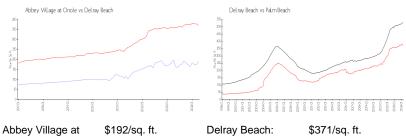

# Unit 15 Willowbrook Ln # 208 - Abbey Village at Oriole

15 Willowbrook Ln # 208 - 7 Willowbrook Ln, Delray Beach, FL, Palm Beach 33446

#### **Unit Information**

MLS Number: RX-10978848 Status: Active 1,005 Sq ft. Size: Bedrooms: 2

Full Bathrooms: 2 Half Bathrooms: 0

Parking Spaces: 2+ Spaces, Assigned, Vehicle Restrictions

View:

List Price: \$195,000 List PPSF: \$194 \$194,000 Valuated Price: Valuated PPSF: \$193