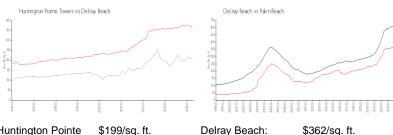

### **Market Information**

**Huntington Pointe** Towers:

Delray Beach: \$362/sq. ft. Delray Beach:

\$362/sq. ft.

Palm Beach:

\$469/sq. ft.