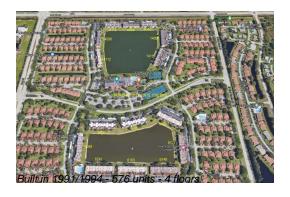

The above valuated price is a baseline figure that does not take into account any specific renovation, upgrade, split, merge, or deterioration of the unit.

Number of units: 576 Number of active listings for rent: 22 Number of active listings for sale: Building inventory for sale: 3% Number of sales over the last 12 months: 32 Number of sales over the last 6 months: 15 Number of sales over the last 3 months: