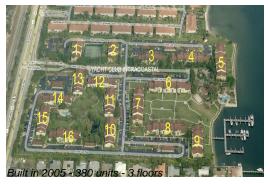

#### **Building Information**

Number of units:380Number of active listings for rent:15Number of active listings for sale:11Building inventory for sale:2%Number of sales over the last 12 months:28Number of sales over the last 6 months:11Number of sales over the last 3 months:4

## **Building Association Information**

Yacht Club On The Intercoastal Condomium Assoc 104 Yacht Club Way Lake Worth FL 33462 561-855-4917

http:///tychypoluxo.com/contact.htm