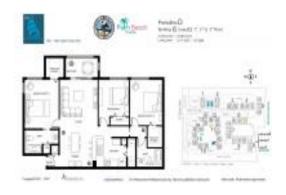

#### **Unit Information**

 MLS Number:
 RX-10979050

 Status:
 Active

 Size:
 1,217 Sq ft.

 Bedrooms:
 3

Bedrooms: 3
Full Bathrooms: 2
Half Bathrooms: 0

Parking Spaces: Carport - Detached, Guest, Open

 View:
 Garden