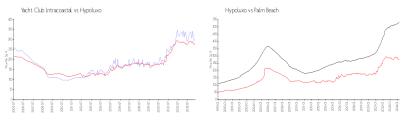

#### **Market Information**

Yacht Club \$302/sq. ft. Hypoluxo: \$280/sq. ft. Intracoastal:
Hypoluxo: \$280/sq. ft. Palm Beach: \$475/sq. ft.