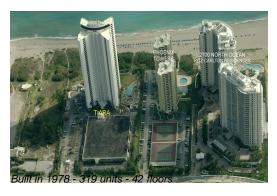

### **Building Information**

Number of units: 319
Number of active listings for rent: 37
Number of active listings for sale: 11
Building inventory for sale: 3%
Number of sales over the last 12 months: 11
Number of sales over the last 6 months: 8
Number of sales over the last 3 months: 6