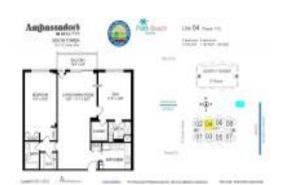

# Unit 204 - Ambassador's One South (South Tower)

204 - 4511 S Ocean Blvd, Highland Beach, FL, Palm Beach 33487

RX-10979116 Active 1,100 Sq ft. 2 2 0 Assigned,Covered Ocean \$725,000 \$659 \$667,000 \$606

The above valuated price is a baseline figure that does not take into account any specific renovation, upgrade, split, merge, or deterioration of the unit.