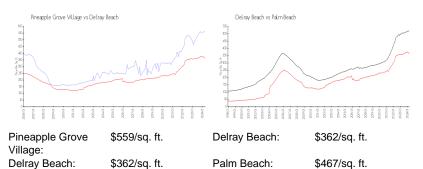

### **Unit Information**

| MLS Number:     | RX-10979139                               |
|-----------------|-------------------------------------------|
| Status:         | Active                                    |
| Size:           | 1,588 Sq ft.                              |
| Bedrooms:       | 3                                         |
| Full Bathrooms: | 2                                         |
| Half Bathrooms: | 0                                         |
| Parking Spaces: | Assigned,Garage - Building,Under Building |
| View:           | City,Garden                               |
| Rental Price:   | \$5,300                                   |
| List PPSF:      | \$3                                       |
| List PPSF:      | \$3                                       |
| Valuated Price: | \$878,000                                 |
| Valuated PPSF:  | \$580                                     |

#### **Inventory for Sale**

| Pineapple Grove Village | 3% |
|-------------------------|----|
| Delray Beach            | 2% |
| Palm Beach              | 3% |

# Avg. Time to Close Over Last 12 Months

| Pineapple Grove Village | 47 days |
|-------------------------|---------|
| Delray Beach            | 54 days |
| Palm Beach              | 56 days |