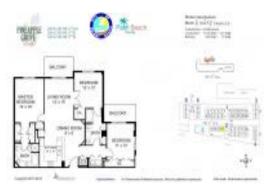

# Unit 2-212 - Pineapple Grove Village

2-212 - 250 NE3 Av, Delray Beach, FL, Palm Beach 33444

### **Unit Information**

| MLS Number:     | RX-10979139                               |
|-----------------|-------------------------------------------|
| Status:         | Active                                    |
| Size:           | 1,588 Sq ft.                              |
| Bedrooms:       | 3                                         |
| Full Bathrooms: | 2                                         |
| Half Bathrooms: | 0                                         |
| Parking Spaces: | Assigned,Garage - Building,Under Building |
| View:           | City,Garden                               |
| Rental Price:   | \$5,300                                   |
| List PPSF:      | \$3                                       |
| List PPSF:      | \$3                                       |
| Valuated Price: | \$878,000                                 |
| Valuated PPSF:  | \$580                                     |