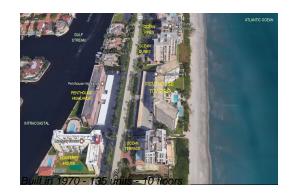

# Unit 402 - Penthouse Towers

402 - 3101 S Ocean Blvd, Highland Beach, FL, Palm Beach 33487

#### **Building Information**

| Number of units:                         | 135 |
|------------------------------------------|-----|
| Number of active listings for rent:      | 0   |
| Number of active listings for sale:      | 4   |
| Building inventory for sale:             | 2%  |
| Number of sales over the last 12 months: | 5   |
| Number of sales over the last 6 months:  | 3   |
| Number of sales over the last 3 months:  | 1   |