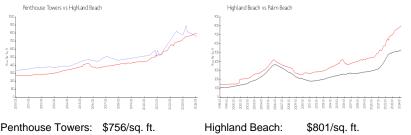

#### **Market Information**

| Penthouse Towers: | \$756/sq. ft. | Highland Beach: | \$801/sq. ft. |
|-------------------|---------------|-----------------|---------------|
| Highland Beach:   | \$801/sq. ft. | Palm Beach:     | \$475/sq. ft. |