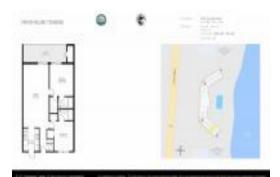

# Unit 402 - Penthouse Towers

402 - 3101 S Ocean Blvd, Highland Beach, FL, Palm Beach 33487

RX-10979152 Active 988 Sq ft. 2 2 0 Assigned Ocean,Pool \$799,000 \$809 \$724,000 \$733

The above valuated price is a baseline figure that does not take into account any specific renovation, upgrade, split, merge, or deterioration of the unit.