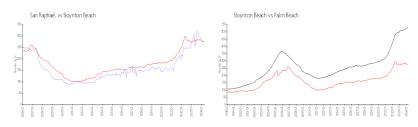

#### Market Information

San Raphael: \$274/sq. ft. Boynton Beach: \$276/sq. ft. Boynton Beach: \$276/sq. ft. Palm Beach: \$475/sq. ft.