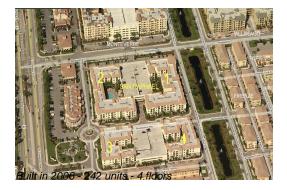

## **Building Information**

Number of units: 242
Number of active listings for rent: 6
Number of active listings for sale: 7
Building inventory for sale: 2%
Number of sales over the last 12 months: 13
Number of sales over the last 6 months: 4
Number of sales over the last 3 months: 0