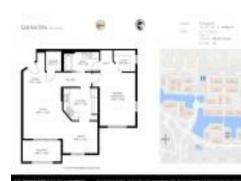

# Unit 2726 Anzio Ct # 207 - San Matera the Gardens (30 blocks)

2726 Anzio Ct # 207 - 2724-2730 Anzio Ct, Palm Beach Gardens, FL, Palm Beach 33410

### **Unit Information**

| MLS Number:<br>Status:<br>Size: |
|---------------------------------|
| Bedrooms:                       |
| Full Bathrooms:                 |
| Half Bathrooms:                 |
| Parking Spaces:                 |
| View:                           |
| Rental Price:                   |
| List PPSF:                      |
| Valuated Price:                 |
| Valuated PPSF:                  |
|                                 |

RX-10979172 Active 955 Sq ft. 1 0 Open Lake,Pond \$2,200 \$2 \$262,000 \$274

The above valuated price is a baseline figure that does not take into account any specific renovation, upgrade, split, merge, or deterioration of the unit.