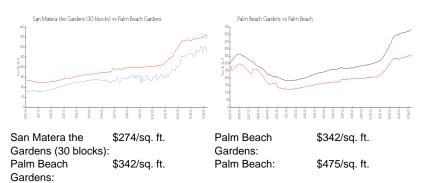

## **Market Information**

## **Inventory for Sale**

| San Matera the Gardens (30 blocks) | 2% |
|------------------------------------|----|
| Palm Beach Gardens                 | 2% |
| Palm Beach                         | 3% |

## Avg. Time to Close Over Last 12 Months

| San Matera the Gardens (30 blocks) | 40 days |
|------------------------------------|---------|
| Palm Beach Gardens                 | 47 days |

Palm Beach

56 days