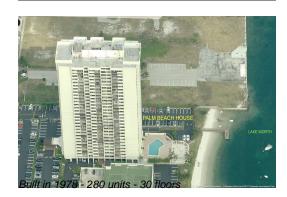

# Unit 2404 - Palm Beach House

2404 - 5600 N Flagler Dr, West Palm Beach, FL, Palm Beach 33407

# **Building Information**

| Number of units:                                                                                                    | 280     |
|---------------------------------------------------------------------------------------------------------------------|---------|
| Number of active listings for rent:                                                                                 | 0       |
| Number of active listings for sale:                                                                                 | 23      |
| Building inventory for sale:                                                                                        | 8%      |
| Number of sales over the last 12 months:                                                                            | 16      |
| Number of sales over the last 6 months:                                                                             | 4       |
| Number of sales over the last 3 months:                                                                             | 2       |
| Building inventory for sale:<br>Number of sales over the last 12 months:<br>Number of sales over the last 6 months: | 16<br>4 |

## **Building Association Information**

Palm Beach House Condominium Association Inc 5600 N Flagler Dr Apt 2307 West Palm Beach, FL 33407 (561) 844-8916