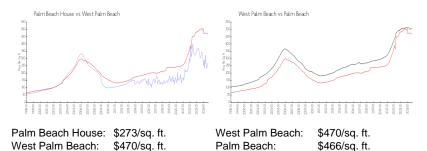

#### **Market Information**

#### Inventory for Sale

| Palm Beach House | 8% |
|------------------|----|
| West Palm Beach  | 4% |
| Palm Beach       | 4% |

## Avg. Time to Close Over Last 12 Months

| Palm Beach House | 93 days |
|------------------|---------|
| West Palm Beach  | 56 days |
| Palm Beach       | 60 days |

distant.

Contract.