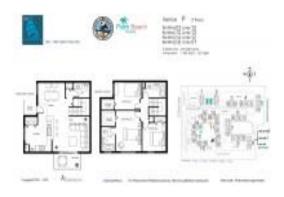

#### **Unit Information**

 MLS Number:
 RX-10979272

 Status:
 Active

 Size:
 1,348 Sq ft.

Bedrooms: 3
Full Bathrooms: 2
Half Bathrooms: 1

Parking Spaces: Carport - Detached

 View:
 Garden

 List Price:
 \$419,000