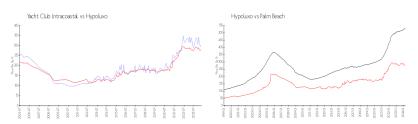

#### **Market Information**

Yacht Club \$302/sq. ft. Hypoluxo: \$280/sq. ft. Intracoastal:
Hypoluxo: \$280/sq. ft. Palm Beach: \$475/sq. ft.