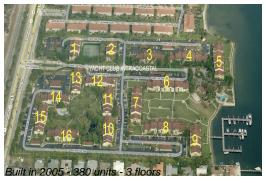

## Unit 16101 - Yacht Club Intracoastal

16101 - 103-180 Yacht Club Wy, Hypoluxo, FL, Palm Beach 33462

### **Building Information**

Number of units:380Number of active listings for rent:15Number of active listings for sale:11Building inventory for sale:2%Number of sales over the last 12 months:28Number of sales over the last 6 months:11Number of sales over the last 3 months:4