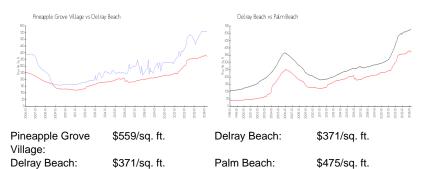

### **Inventory for Sale**

| Pineapple Grove Village | 4% |
|-------------------------|----|
| Delray Beach            | 3% |