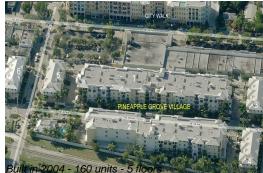

#### **Building Information**

| Number of units:                         | 160 |
|------------------------------------------|-----|
| Number of active listings for rent:      | 26  |
| Number of active listings for sale:      | 6   |
| Building inventory for sale:             | 3%  |
| Number of sales over the last 12 months: | 10  |
| Number of sales over the last 6 months:  | 3   |
| Number of sales over the last 3 months:  | 3   |