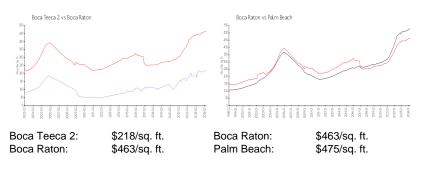

#### **Inventory for Sale**

| Boca Teeca 2 | 4% |
|--------------|----|
| Boca Raton   | 3% |
| Palm Beach   | 3% |

# Avg. Time to Close Over Last 12 Months

| Boca Teeca 2 | 33 days |
|--------------|---------|
| Boca Raton   | 57 days |
| Palm Beach   | 56 days |