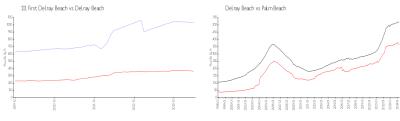

#### **Market Information**

111 First Delray \$1

\$1032/sq. ft.

Delray Beach:

\$362/sq. ft.

Beach: Delray Beach:

\$362/sq. ft.

Palm Beach: \$467/sq. ft.