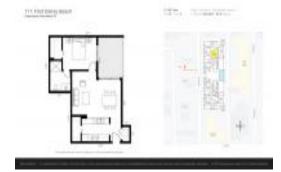

# Unit 415 - 111 First Delray Beach

415 - 111 SE 1 Ave, Delray Beach, FL, Palm Beach 33444

#### **Unit Information**

 MLS Number:
 RX-10979412

 Status:
 Active

 Size:
 1,108 Sq ft.

Bedrooms: 1
Full Bathrooms: 1
Half Bathrooms: 0

Parking Spaces: Assigned, Garage - Attached, Garage -

Building, Under Building

 View:
 Garden,Pool

 Rental Price:
 \$4,500

 List PPSF:
 \$4

 Valuated Price:
 \$965,000

 Valuated PPSF:
 \$1,035

The above valuated price is a baseline figure that does not take into account any specific renovation, upgrade, split, merge, or deterioration of the unit.