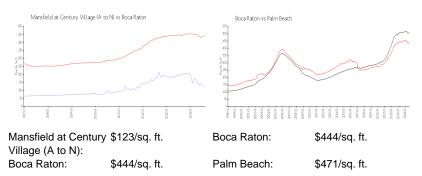

#### **Inventory for Sale**

| Mansfield at Century Village (A to N) |  |
|---------------------------------------|--|
| Boca Raton                            |  |
| Palm Beach                            |  |