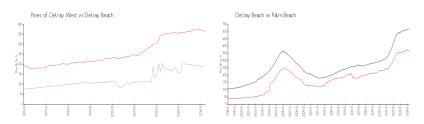

#### **Market Information**

Pines of Delray \$196/sq. ft. Delray Beach: \$362/sq. ft.

West:

Delray Beach: \$362/sq. ft. Palm Beach: \$467/sq. ft.