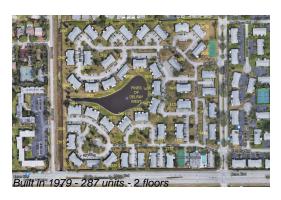

## **Building Information**

Number of units: 287
Number of active listings for rent: 0
Number of active listings for sale: 10
Building inventory for sale: 3%
Number of sales over the last 12 months: 9
Number of sales over the last 6 months: 5
Number of sales over the last 3 months: 3

## **Building Association Information**

Pines of Delray West Address: 2700 SW 15th St, Delray Beach, FL 33445 Phone: +1 561-276-6605

http://pinesofdelraywest.net/