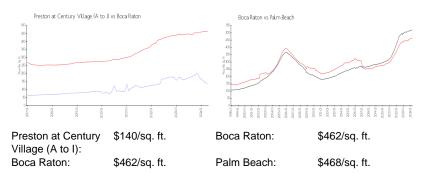

account any specific renovation, upgrade, split, merge, or deterioration of the unit.

#### **Building Information**

| 378 |
|-----|
| 0   |
| 23  |
| 6%  |
| 16  |
| 8   |
| 5   |
|     |

#### **Building Association Information**

Century Village at Boca Raton Address: 19296 Lyons Rd, Boca Raton, FL 33434 Phone: +1 561-451-1211

#### **Recent Sales**

| Unit # | Size      | Closing Date | Sale Price | PPSF  |
|--------|-----------|--------------|------------|-------|
| 345    | 810 sq ft | Apr 2024     | \$80,000   | \$99  |
| 90     | 720 sq ft | Apr 2024     | \$90,000   | \$125 |
| F      | 720 sq ft | Apr 2024     | \$115,000  | \$160 |
| 353    | 840 sq ft | Apr 2024     | \$133,000  | \$158 |
|        | 945 sq ft | Mar 2024     | \$120,000  | \$127 |

#### **Market Information**



6%

3%

### **Inventory for Sale**

Preston at Century Village (A to I) Boca Raton





## Avg. Time to Close Over Last 12 Months

| Preston at Century Village (A to I) | 68 days |
|-------------------------------------|---------|
| Boca Raton                          | 57 days |
| Palm Beach                          | 56 days |