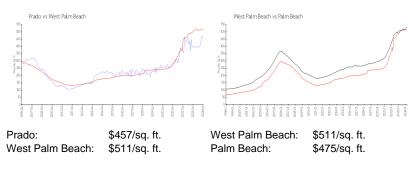

#### **Inventory for Sale**

| Prado           | 2% |
|-----------------|----|
| West Palm Beach | 4% |
| Palm Beach      | 3% |

# Avg. Time to Close Over Last 12 Months

| Prado           | 58 days |
|-----------------|---------|
| West Palm Beach | 52 days |
| Palm Beach      | 56 days |