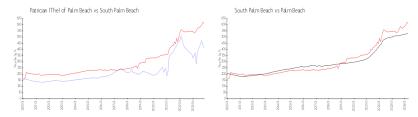

### **Market Information**

Patrician (The) of \$413/sq. ft. South Palm Beach: \$611/sq. ft. Palm Beach:

South Palm Beach: \$611/sq. ft. Palm Beach: \$475/sq. ft.