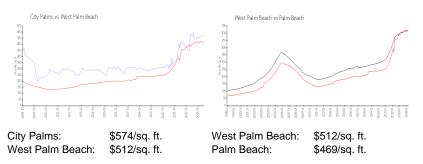

# **Inventory for Sale**

| City Palms      | 3% |
|-----------------|----|
| West Palm Beach | 4% |
| Palm Beach      | 3% |

#### Avg. Time to Close Over Last 12 Months

| City Palms      | 49 days |
|-----------------|---------|
| West Palm Beach | 52 days |
| Palm Beach      | 56 days |