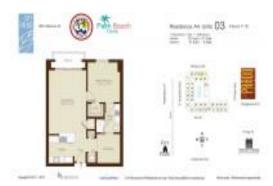

# Unit 803 - City Palms

803 - 480 Hibiscus St, West Palm Beach, FL, Palm Beach 33401

# **Unit Information**

| MLS Number:     | RX-10979646                              |
|-----------------|------------------------------------------|
| Status:         | Active                                   |
| Size:           | 720 Sq ft.                               |
| Bedrooms:       | 1                                        |
| Full Bathrooms: | 1                                        |
| Half Bathrooms: | 0                                        |
| Parking Spaces: | Assigned,Garage - Building,Valet Parking |
| View:           | City                                     |
| Rental Price:   | \$2,800                                  |
| List PPSF:      | \$4                                      |
| Valuated Price: | \$400,000                                |
| Valuated PPSF:  | \$556                                    |