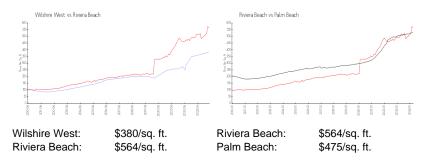

#### **Market Information**

### **Inventory for Sale**

| Wilshire West | 3% |
|---------------|----|
| Riviera Beach | 3% |
| Palm Beach    | 3% |

## Avg. Time to Close Over Last 12 Months

| Wilshire West | n/a     |
|---------------|---------|
| Riviera Beach | 79 days |
| Palm Beach    | 56 days |