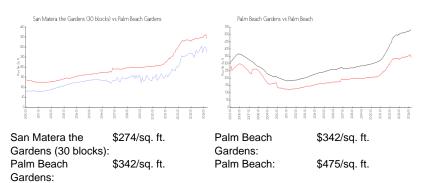

## **Inventory for Sale**

| San Matera the Gardens (30 blocks) | 2% |
|------------------------------------|----|
| Palm Beach Gardens                 | 2% |
| Palm Beach                         | 3% |

## Avg. Time to Close Over Last 12 Months

| San Matera the Gardens (30 blocks) | 40 days |
|------------------------------------|---------|
| Palm Beach Gardens                 | 47 days |

Palm Beach

56 days