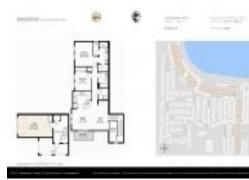

# Unit 203 Evergrene Pkwy # 18-A - Mansions at Evergrene (West)

203 Evergrene Pkwy # 18-A - 101-237 Evergrene Pkwy, Palm Beach Gardens, FL, Palm Beach 33410

#### **Unit Information**

| MLS Number:<br>Status:<br>Size:<br>Bedrooms:<br>Full Bathrooms:<br>Half Bathrooms:<br>Parking Spaces: | RX-10979701<br>Closed<br>1,144 Sq ft.<br>2<br>2<br>0 |
|-------------------------------------------------------------------------------------------------------|------------------------------------------------------|
| View:<br>Rental Price:<br>List PPSF:<br>Valuated Price:<br>Valuated PPSF:                             | \$3,650<br>\$3<br>\$387,000<br>\$338                 |