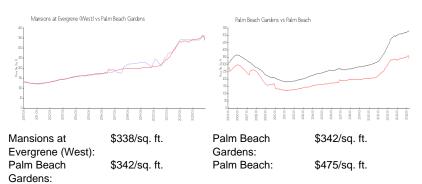

#### **Unit Information**

| MLS Number:<br>Status:<br>Size:<br>Bedrooms:<br>Full Bathrooms:<br>Half Bathrooms:<br>Parking Spaces: | RX-10979701<br>Closed<br>1,144 Sq ft.<br>2<br>2<br>0 |
|-------------------------------------------------------------------------------------------------------|------------------------------------------------------|
| View:<br>Rental Price:<br>List PPSF:<br>Valuated Price:<br>Valuated PPSF:                             | \$3,650<br>\$3<br>\$387,000<br>\$338                 |

### **Inventory for Sale**

| Mansions at Evergrene (West) | 1% |
|------------------------------|----|
| Palm Beach Gardens           | 2% |
| Palm Beach                   | 3% |

# Avg. Time to Close Over Last 12 Months

| Mansions at Evergrene (West) | 47 days |
|------------------------------|---------|
| Palm Beach Gardens           | 47 days |
| Palm Beach                   | 56 days |