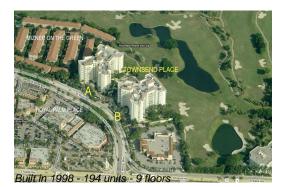

# Unit A-704 - Townsend Place A & B

A-704 - 500 SE Mizner Blvd, Boca Raton, FL, Palm Beach 33432

Number of units: 194
Number of active listings for rent: 6
Number of active listings for sale: 13
Building inventory for sale: 6%
Number of sales over the last 12 months: 12
Number of sales over the last 6 months: 7
Number of sales over the last 3 months: 2