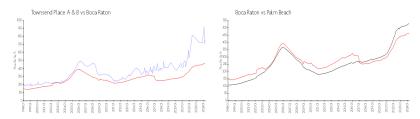

### **Market Information**

Townsend Place A & \$758/sq. ft. Boca Raton: \$463/sq. ft.

B:

Boca Raton: \$463/sq. ft. Palm Beach: \$475/sq. ft.