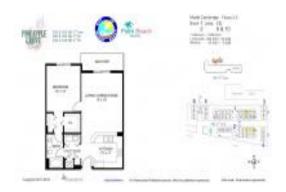

# Unit 2-406 - Pineapple Grove Village

2-406 - 250 NE3 Av, Delray Beach, FL, Palm Beach 33444

#### **Unit Information**

MLS Number: RX-10979713 Status: Active Size: 895 Sq ft. Bedrooms: 1

Full Bathrooms: 1 0 Half Bathrooms:

Assigned, Covered, Garage - Building Parking Spaces:

View:

Rental Price: \$2,950 List PPSF: \$3 Valuated Price: \$530,000 Valuated PPSF: \$592