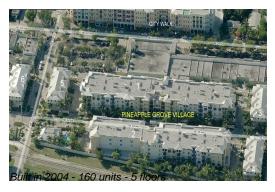

#### **Building Information**

Number of units: 160 Number of active listings for rent: 26 Number of active listings for sale: 5 Building inventory for sale: 3% Number of sales over the last 12 months: Number of sales over the last 6 months: Number of sales over the last 3 months: