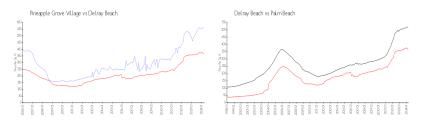

#### **Market Information**

Pineapple Grove

\$559/sq. ft.

Delray Beach: \$362/sq. ft.

Village:

Delray Beach: \$362/sq. ft. Palm Beach: \$468/sq. ft.