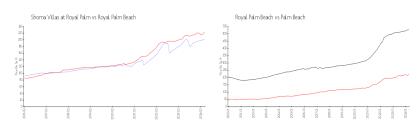

#### **Market Information**

Shoma Villas at \$201/sq. ft. Royal Palm:

Royal Palm Beach: \$224/sq. ft.

Royal Palm Beach: \$224/sq. ft.

Palm Beach: \$475/sq. ft.