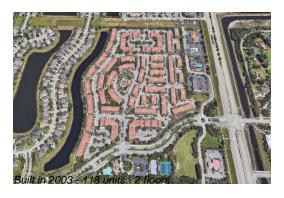

# Unit 2273 Shoma Dr - Shoma Villas at Royal **Palm**

2273 Shoma Dr - 2200-2446 Shoma Dr, Royal Palm Beach, FL, Palm Beach 33414

## **Building Information**

Number of units: 118 Number of active listings for rent: 0 Number of active listings for sale: 2 1% Building inventory for sale: Number of sales over the last 12 months: Number of sales over the last 6 months: Number of sales over the last 3 months: