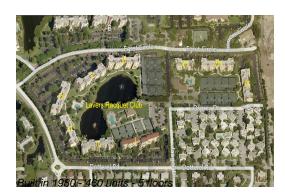

# Unit 4404 - Lavers Delray Racquet Club I to IX

4404 - 950 Egret Cir, Delray Beach, FL, Palm Beach 33444

### **Building Information**

| Number of units:                         | 460 |
|------------------------------------------|-----|
| Number of active listings for rent:      | 16  |
| Number of active listings for sale:      | 14  |
| Building inventory for sale:             | 3%  |
| Number of sales over the last 12 months: | 21  |
| Number of sales over the last 6 months:  | 9   |
| Number of sales over the last 3 months:  | 6   |