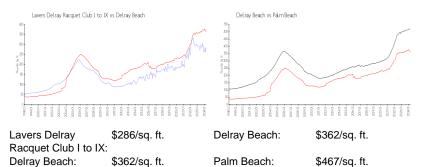

## **Market Information**

**Inventory for Sale** 

| Lavers Delray Racquet Club I to IX | 3% |
|------------------------------------|----|
| Delray Beach                       | 2% |
| Palm Beach                         | 3% |