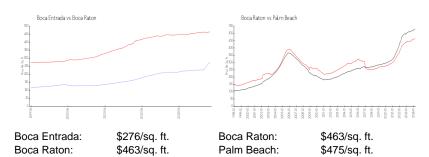

View:

 Rental Price:
 \$1,950

 List PPSF:
 \$2

 Valuated Price:
 \$227,000

 Valuated PPSF:
 \$274

The above valuated price is a baseline figure that does not take into account any specific renovation, upgrade, split, merge, or deterioration of the unit.

# **Inventory for Sale**

Boca Entrada0%Boca Raton3%Palm Beach3%

# Avg. Time to Close Over Last 12 Months

Boca Entrada 51 days Boca Raton 57 days Palm Beach 56 days