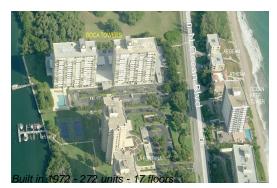

### **Building Information**

| Number of units: 27                        | 2 |
|--------------------------------------------|---|
| Number of active listings for rent: 5      |   |
| Number of active listings for sale: 5      |   |
| Building inventory for sale: 19            | 6 |
| Number of sales over the last 12 months: 7 |   |
| Number of sales over the last 6 months: 6  |   |
| Number of sales over the last 3 months: 2  |   |

## **Building Association Information**

Boca Towers Condominium Association 2121 N Ocean Blvd, Boca Raton, Florida 33431 561-391-6126

http://www.bocatowerscondo.com/