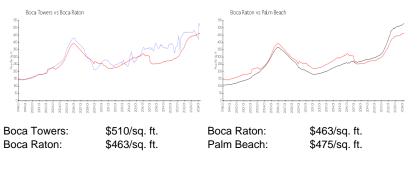

#### **Inventory for Sale**

| Boca Towers | 2% |
|-------------|----|
| Boca Raton  | 3% |
| Palm Beach  | 3% |

# Avg. Time to Close Over Last 12 Months

| Boca Towers | 85 days |
|-------------|---------|
| Boca Raton  | 57 days |
| Palm Beach  | 56 days |