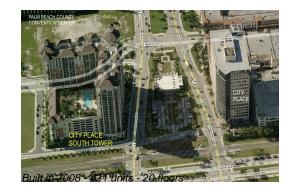

# Unit 1004 - City Place South Tower

1004 - 550 Okeechobee Blvd, West Palm Beach, FL, Palm Beach 33401

## **Building Information**

| Number of units:                         | 421 |
|------------------------------------------|-----|
| Number of active listings for rent:      | 9   |
| Number of active listings for sale:      | 32  |
| Building inventory for sale:             | 7%  |
| Number of sales over the last 12 months: | 22  |
| Number of sales over the last 6 months:  | 9   |
| Number of sales over the last 3 months:  | 4   |