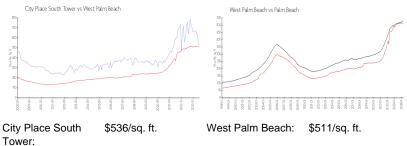

### **Market Information**

| Tower:           |               |      |
|------------------|---------------|------|
| West Palm Beach: | \$511/sq. ft. | Palm |

## Beach: \$475/sq. ft.