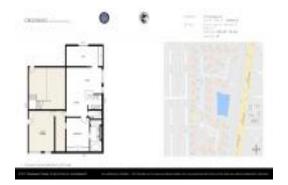

#### **Unit Information**

 MLS Number:
 RX-10980000

 Status:
 Active

 Size:
 953 Sq ft.

 Bedrooms:
 2

 Full Bathrooms:
 2

 Half Bathrooms:
 0

Parking Spaces: Assigned, Guest

View:

 Rental Price:
 \$2,100

 List PPSF:
 \$2

 Valuated Price:
 \$203,000

 Valuated PPSF:
 \$213

The above valuated price is a baseline figure that does not take into account any specific renovation, upgrade, split, merge, or deterioration of the unit.