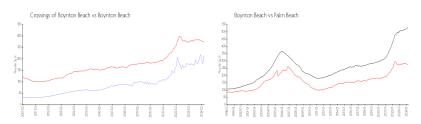

#### **Market Information**

Crossings of Boynton\$214/sq. ft.

Beach:

Boynton Beach: \$276/sq. ft.

Boynton Beach: \$276/sq. ft.

Palm Beach: \$475/sq. ft.