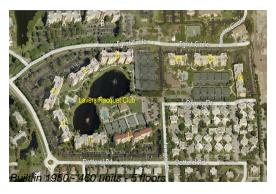

### **Building Information**

Number of units: 460
Number of active listings for rent: 16
Number of active listings for sale: 15
Building inventory for sale: 3%
Number of sales over the last 12 months: 20
Number of sales over the last 6 months: 9
Number of sales over the last 3 months: 5

## **Building Association Information**

Lavers Of Delray Racquet Club, Delray Racquet Club Association, Inc 610 Egret Circle Delray Beach, FL 33444-7930 (561) 276-3792