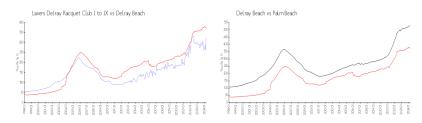

#### **Market Information**

Lavers Delray \$322/sq. ft.

Racquet Club I to IX:

Delray Beach: \$371/sq. ft. Palm Beach:

Delray Beach: \$371/sq. ft.

\$475/sq. ft.