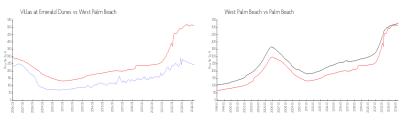

#### **Market Information**

Villas at Emerald West Palm Beach: \$247/sq. ft. \$509/sq. ft. Dunes: West Palm Beach: \$509/sq. ft. Palm Beach: \$474/sq. ft.