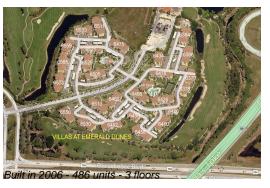

## Unit 6400-201 - Villas at Emerald Dunes

6400-201 - 6394-6573 Emerald Dunes Dr, West Palm Beach, FL, Palm Beach 33411

## **Building Information**

Number of units: 486 Number of active listings for rent: 20 Number of active listings for sale: 17 Building inventory for sale: 3% Number of sales over the last 12 months: 17 Number of sales over the last 6 months: Number of sales over the last 3 months: