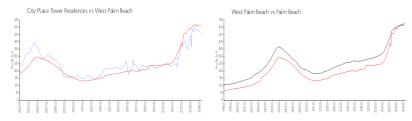

#### **Market Information**

City Place Tower \$462/sq. ft. West Palm Beach: \$511/sq. ft. Residences:

West Palm Beach: \$511/sq. ft. Palm Beach: \$475/sq. ft.