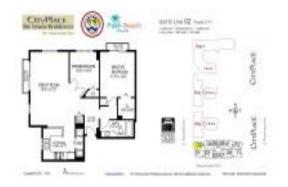

#### **Unit Information**

 MLS Number:
 RX-10980047

 Status:
 Active

 Size:
 990 Sq ft.

 Bedrooms:
 2

 Full Bathrooms:
 1

Full Bathrooms: 1
Half Bathrooms: 0

Parking Spaces: Assigned, Covered, Garage - Building

 View:
 City

 List Price:
 \$569,000

 List PPSF:
 \$575

 Valuated Price:
 \$424,000

 Valuated PPSF:
 \$428

The above valuated price is a baseline figure that does not take into account any specific renovation, upgrade, split, merge, or deterioration of the unit.