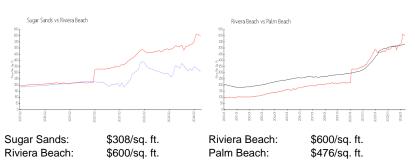

#### **Unit Information**

MLS Number: RX-10980064
Status: Active Under Contract

Size: 1,230 Sq ft.

Bedrooms: 2
Full Bathrooms: 2
Half Bathrooms: 0

Parking Spaces:

View:

 List Price:
 \$499,000

 List PPSF:
 \$406