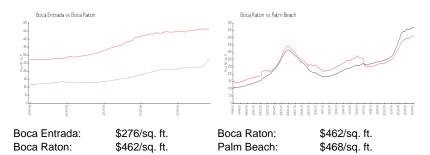

 List Price:
 \$239,000

 List PPSF:
 \$289

 Valuated Price:
 \$227,000

 Valuated PPSF:
 \$274

The above valuated price is a baseline figure that does not take into account any specific renovation, upgrade, split, merge, or deterioration of the unit.

# **Inventory for Sale**

Boca Entrada 1%
Boca Raton 3%
Palm Beach 3%