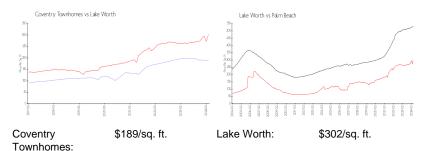

 List Price:
 \$385,000

 List PPSF:
 \$180

 Valuated Price:
 \$356,000

 Valuated PPSF:
 \$189

The above valuated price is a baseline figure that does not take into account any specific renovation, upgrade, split, merge, or deterioration of the unit.

#### **Market Information**

Palm Beach:

\$475/sq. ft.

### Avg. Time to Close Over Last 12 Months

\$302/sq. ft.

Coventry Townhomes 25 days Lake Worth 44 days Palm Beach 56 days