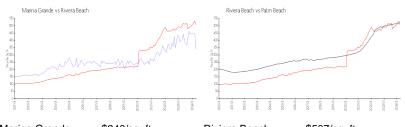

#### **Market Information**

Marina Grande: \$340/sq. ft. Riviera Beach: \$507/sq. ft. Riviera Beach: \$467/sq. ft. Palm Beach: \$467/sq. ft.