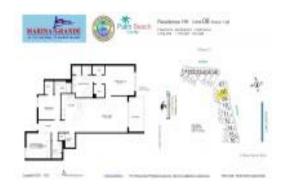

## Unit 2008 - Marina Grande

2008 - 2640 Lake Shore Dr, Riviera Beach, FL, Palm Beach 33404

#### **Unit Information**

 MLS Number:
 RX-10980205

 Status:
 Active

 Size:
 1,950 Sq ft.

 Bedrooms:
 2

Full Bathrooms: 2
Half Bathrooms: 0

Parking Spaces: Deeded,Garage - Building,Guest View: City,Intracoastal,Marina,Ocean,Tennis