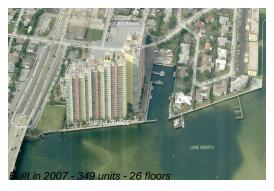

#### **Building Information**

Number of units:349Number of active listings for rent:28Number of active listings for sale:14Building inventory for sale:4%Number of sales over the last 12 months:17Number of sales over the last 6 months:6Number of sales over the last 3 months:3

#### **Building Association Information**

Marina Grande 2650 Lake Shore Drive # 106 Riviera Beach, FL33404 (561) 842-1699