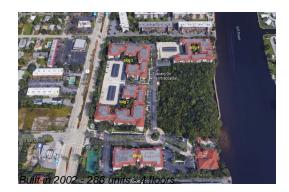

#### **Building Information**

| Number of units:                         | 286 |
|------------------------------------------|-----|
| Number of active listings for rent:      | 0   |
| Number of active listings for sale:      | 13  |
| Building inventory for sale:             | 4%  |
| Number of sales over the last 12 months: | 19  |
| Number of sales over the last 6 months:  | 9   |
| Number of sales over the last 3 months:  | 6   |

#### **Building Association Information**

Tuscany On the Intracoastal 3104 Tuscany Way, Boynton Beach, FL 33435 Phone (561) 369-3433