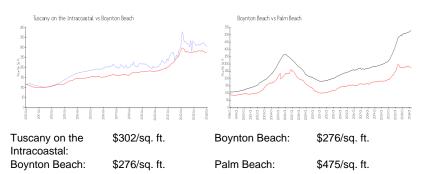

#### **Market Information**

| Tuscany on the Intracoastal | 5% |
|-----------------------------|----|
| Boynton Beach               | 2% |

## Avg. Time to Close Over Last 12 Months

| Tuscany on the Intracoastal | 44 days |
|-----------------------------|---------|
| Boynton Beach               | 48 days |
| Palm Beach                  | 56 days |