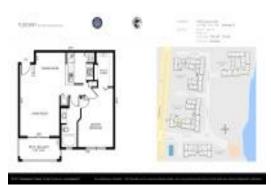

### **Unit Information**

| MLS Number:<br>Status:<br>Size:<br>Bedrooms:<br>Full Bathrooms:<br>Half Bathrooms:<br>Parking Spaces:<br>View: | RX-10980206<br>Active<br>817 Sq ft.<br>1<br>1<br>0<br>Assigned |
|----------------------------------------------------------------------------------------------------------------|----------------------------------------------------------------|
| List Price:                                                                                                    | \$255,000                                                      |
| List PPSF:                                                                                                     | \$312                                                          |
| Valuated Price:                                                                                                | \$232,000                                                      |
| Valuated PPSF:                                                                                                 | \$293                                                          |