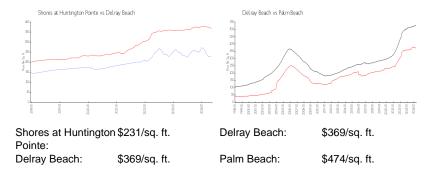

#### **Unit Information**

MLS Number: Status: Size: Bedrooms: Full Bathrooms: Half Bathrooms: Parking Spaces: View: List Price: List PPSF: Valuated Price: Valuated PPSF: RX-10980212 Active 1,500 Sq ft. 2 2 0 Garage - Attached,Guest Garden \$489,000 \$326 \$346,000 \$231