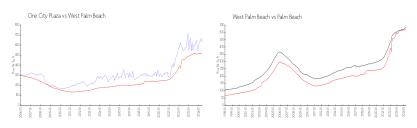

### **Market Information**

One City Plaza: \$627/sq. ft. West Palm Beach: \$515/sq. ft. West Palm Beach: \$476/sq. ft. Palm Beach: \$476/sq. ft.