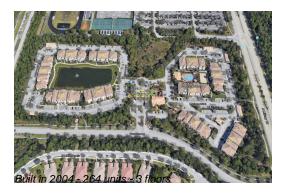

## **Building Information**

Number of units: 264
Number of active listings for rent: 0
Number of active listings for sale: 5
Building inventory for sale: 1%
Number of sales over the last 12 months: 12
Number of sales over the last 6 months: 8
Number of sales over the last 3 months: 6

## **Building Association Information**

Fiore at the Gardens

Address: 100 Myrtlewood Dr, Palm Beach Gardens, FL 33418 Phone: +1 561-776-6262

https://www.fioreatthegardens.com/