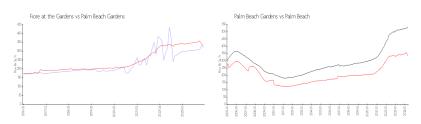

#### **Market Information**

Fiore at the Gardens: \$317/sq. ft.

Palm Beach \$331/sq. ft. Gardens:

Garde Palm Beach \$331/sq. ft. Palm

Palm Beach: \$474/sq. ft.

Gardens: