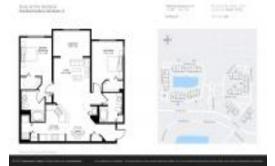

#### **Unit Information**

 MLS Number:
 RX-10980249

 Status:
 Pending

 Size:
 1,213 Sq ft.

Bedrooms: 2
Full Bathrooms: 2
Half Bathrooms: 0

Parking Spaces: Assigned, Guest

View:

 Rental Price:
 \$2,675