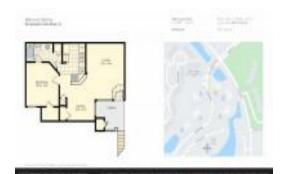

### **Building Information**

Number of units: 236
Number of active listings for rent: 0
Number of active listings for sale: 10
Building inventory for sale: 4%
Number of sales over the last 12 months: 10
Number of sales over the last 6 months: 5
Number of sales over the last 3 months: 1