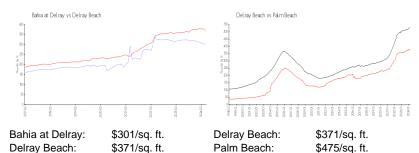

# Unit 1000 Crystal Way # D - Bahia at Delray

1000 Crystal Way # D - 1385 Crystal Wy, Delray Beach, FL, Palm Beach 33444

#### **Unit Information**

 MLS Number:
 RX-10980257

 Status:
 Active

 Size:
 623 Sq ft.

 Bedrooms:
 1

Full Bathrooms: 1
Half Bathrooms: 0

Parking Spaces: Assigned, Guest

 View:
 Other