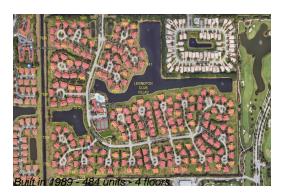

## **Building Information**

| Number of units:                         | 434 |
|------------------------------------------|-----|
|                                          | 101 |
| Number of active listings for rent:      |     |
| Number of active listings for sale:      |     |
| Building inventory for sale:             |     |
| Number of sales over the last 12 months: | 13  |
| Number of sales over the last 6 months:  | 7   |
| Number of sales over the last 3 months:  | 5   |
|                                          |     |