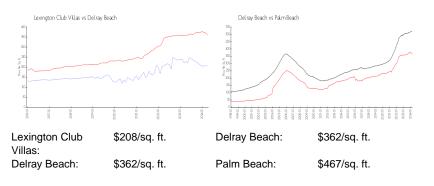

## **Inventory for Sale**

| Lexington Club Villas | 1% |
|-----------------------|----|
| Delray Beach          | 2% |
| Palm Beach            | 3% |

## Avg. Time to Close Over Last 12 Months

Lexington Club Villas

1111 IV.

Delray Beach Palm Beach 54 days 56 days