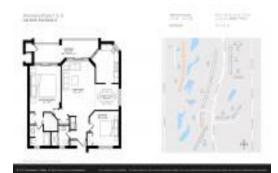

# Unit 3951 Via Poinciana # 214 - Poinciana Place 1-9

3951 Via Poinciana # 214 - 3826 Via Poinciana, Lake Worth, FL, Palm Beach 33467

#### **Unit Information**

 MLS Number:
 RX-10980325

 Status:
 Active

 Size:
 1,090 Sq ft.

 Bedrooms:
 2

Full Bathrooms: 2 Half Bathrooms: 0

Parking Spaces: Assigned, Guest, Vehicle Restrictions

 View:
 Golf,Pond