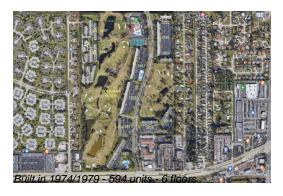

## **Building Information**

Number of units: 594
Number of active listings for rent: 0
Number of active listings for sale: 25
Building inventory for sale: 4%
Number of sales over the last 12 months: 38
Number of sales over the last 6 months: 13
Number of sales over the last 3 months: 6